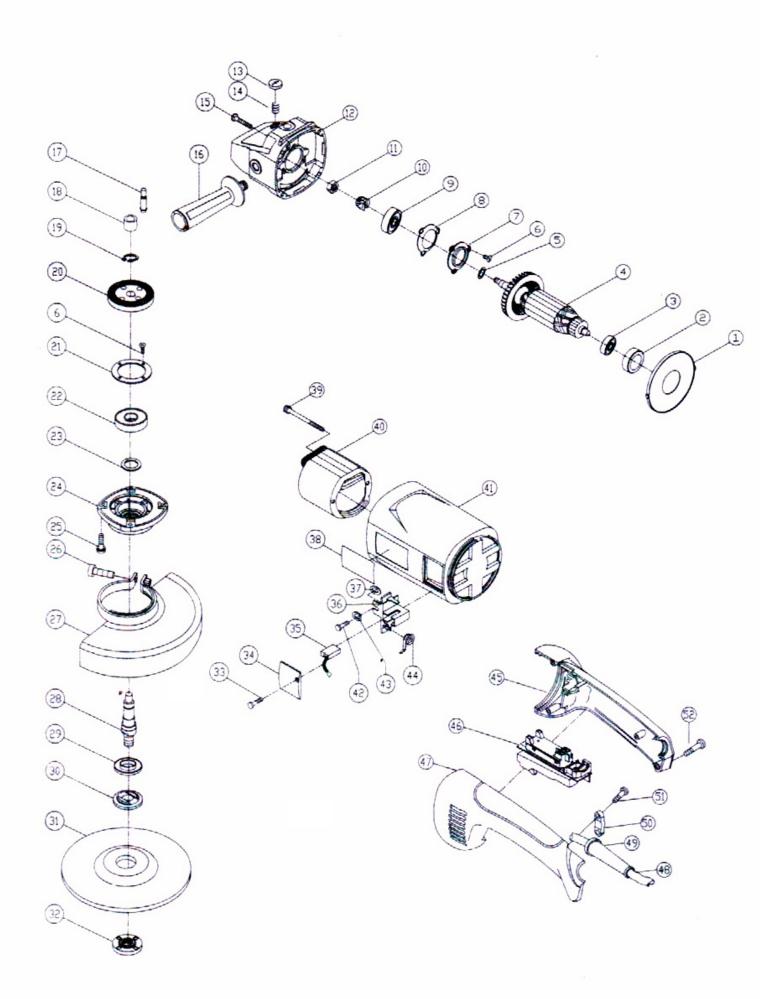

| SPARE PART LIST FOR RN7300 |                     |          |                     |
|----------------------------|---------------------|----------|---------------------|
| Part No.                   | Part Name           | Part No. | Part Name           |
| 1                          | Block ring          | 27       | Disc cover          |
| 2                          | Bearing sleeve      | 28       | Output shaft        |
| 3                          | Bearing             | 29       | Dust cap            |
| 4                          | Armature            | 30       | Lower platen        |
| 5                          | Flat washer         | 31       | Disc                |
| 6                          | Screw               | 32       | Upper press plate   |
| 7                          | Bearing cap         | 33       | Screw               |
| 8                          | Paper washer        | 34       | Carbon brush cap    |
| 9                          | Baring              | 35       | Carbon brush        |
| 10                         | Small gear          | 36       | Carbon brush holder |
| 11                         | Hex nut             | 37       | Washer              |
| 12                         | Head                | 38       | Label               |
| 13                         | Self-lock cap       | 39       | Self-tapping screw  |
| 14                         | Self-lock spring    | 40       | Stator              |
| 15                         | Self-tapping screw  | 41       | Casing              |
| 16                         | Side handle         | 42       | Self-tapping screw  |
| 17                         | Self-lock pin       | 43       | Semicircle gasket   |
| 18                         | Needle bearing      | 44       | Coil spring         |
| 19                         | Washer on shaft     | 45       | Right handle        |
| 20                         | Big gear            | 46       | Switch              |
| 21                         | Bearing cap         | 47       | Left handle         |
| 22                         | Bearing             | 48       | Cable               |
| 23                         | Wool circle         | 49       | Cable sleeve        |
| 24                         | Front cover         | 50       | Pressing plate      |
| 25                         | Screw               | 51       | Self-tapping screw  |
| 26                         | Inner hexagon screw | 52       | Self-tapping screw  |